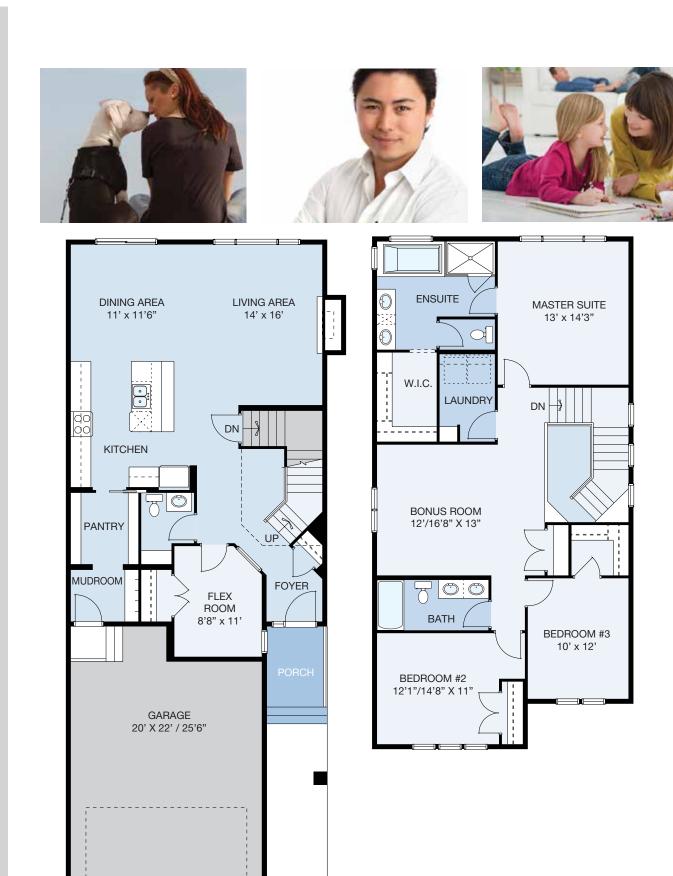

MODEL 36 - 22

www.nuvistahomes.com

Total: 2203 sq. ft.

- 3 bedrooms, 2.5 bathrooms
- 9' main floor
- Spacious kitchen with large island and walk-thru to pantry
- Main floor flex room can be converted as a bedroom
- Upper floor bonus room and laundry
- Mudroom has built-in bench with walk-thru to pantry
- Master has 5 piece ensuite and spacious walk-in closet with option to have walk-thru to laundry

FEB 10, 2023

\* Photos are not exact representations of plan

MAIN LEVEL: 1036 sq.ft. UPPER LEVEL: 1167 sq.ft. TOTAL: 2203 sq.ft. info@nuvistahomes.com • www.nuvistahomes.com

9' MAIN LEVEL

UPPER LEVEL