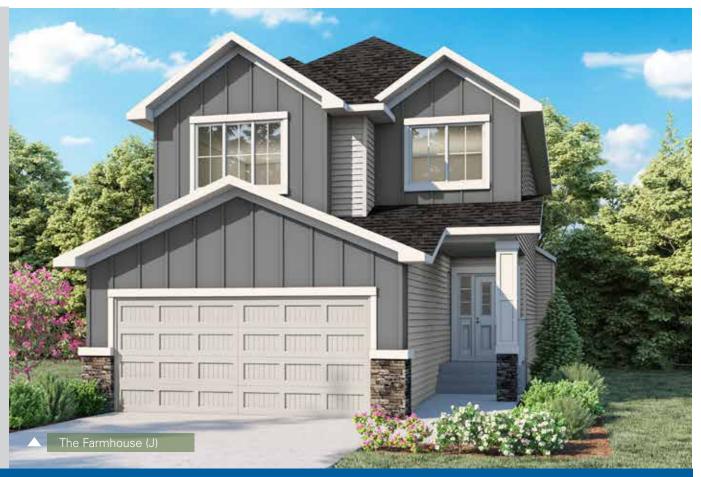

MODEL 36 - 22

www.nuvistahomes.com

Total: 2203 sq. ft.

- 3 bedrooms, 2.5 bathrooms
- 9' main floor
- Spacious kitchen with large island and walk-thru to pantry
- Main floor flex room can be converted as a bedroom
- Upper floor bonus room and laundry
- Mudroom has built-in bench with walk-thru to pantry
- Master has 5 piece ensuite and spacious walk-in closet with option to have walk-thru to laundry